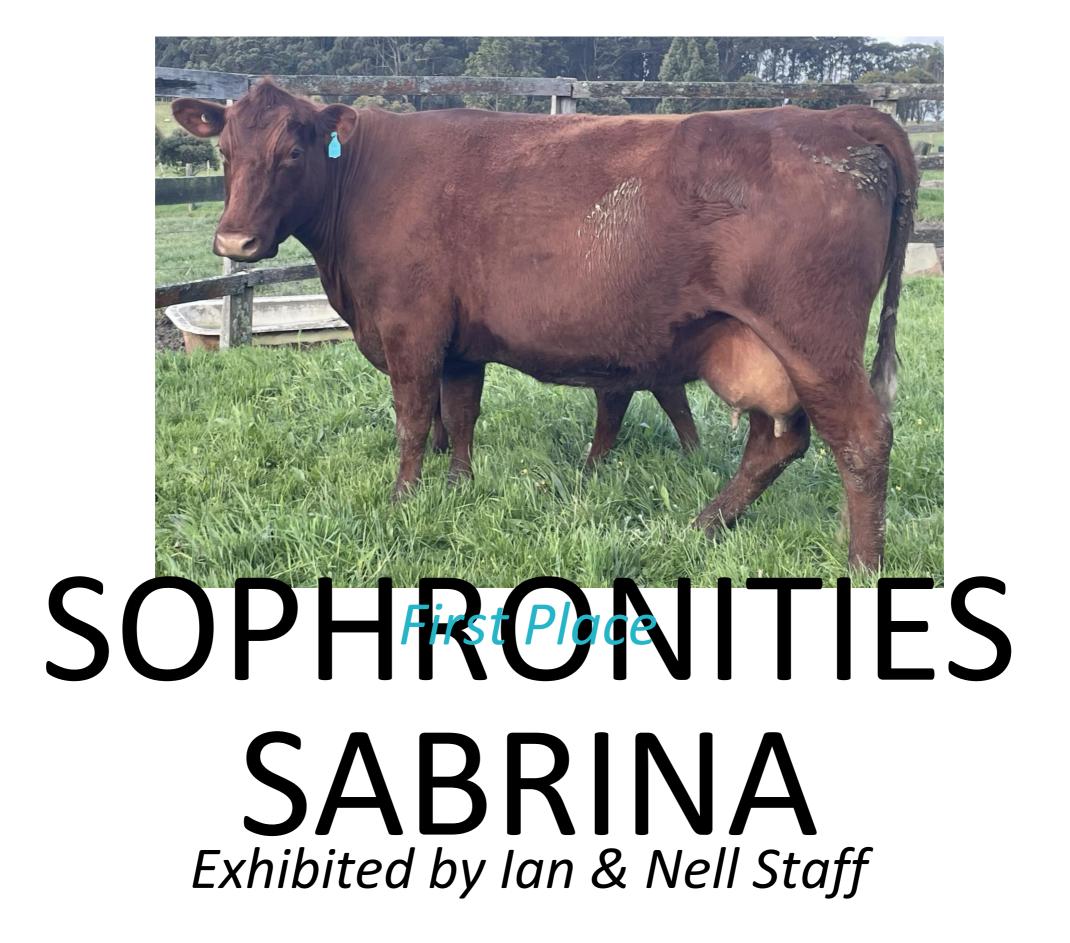

ed by Greg Abbott & Family



#### First Place

#### GLENWYN TILDA Exhibited by Carlie Macklemann

# Junior Champion Red Poll

#### Stud Heifer

# Songratulations to Poll Stud Heifer

# Glenwyn Tilda

#### Exhibited by Carlie Macklemann



## Class 3: Female 24-36 Months





Second Place

#### LYNBARRY INSPIRE Exhibited by Lyn & Barry Johnston



#### First Place

#### TURANGA PETAL Exhibited by Greg Abbott & Family

Class 4: Female 3-5 Years



#### Third Place

#### TURANGA IVY Exhibited by Greg Abbott & Family



Second Place

#### GLENNVYN ROXY Exhibited by Carlie Macklemann



# REDWARD CONTESSE Exhibited by Gay Ward

#### Class 5: Female Over 5 Years



Third Place

#### REDWARD GAYLA Exhibited by Gay Ward



#### Second Place

#### TURANGA SYLVIA Exhibited by Greg Abbott & Family



#### Senior Champion Red Poll Stud Cow

#### Congratulations to Senior Champion Red Poll Stud Cow

# Turanga Petal

#### Exhibited by Greg Abbott & Family



#### **Grand Champion Red Poll Stud Female**

#### Congratulations to Grand Champion Red Poll Stud Female

# Turanga Petal

#### Exhibited by Greg Abbott & Family



## Class 6: Male 9-16 Months





#### Second Place

#### TURANGA 891 Exhibited by Greg Abbott & Family



#### First Place

#### GLENVYNTERZO Exhibited by Carlie Macklemann

## Class 7: Male 16-24 Months

# TURANGA MILO A2A2Exhibited by Greg Abbott & Family

## Junior Champion Red Poll

#### Stud Bull

#### Congratulations to Junior Champion Red Poll Stud Bull

# Turanga Milo A2A2

#### Exhibited by Greg Abbott & Family



## Class 8: Male 2-5 YEARS



Third Place

##