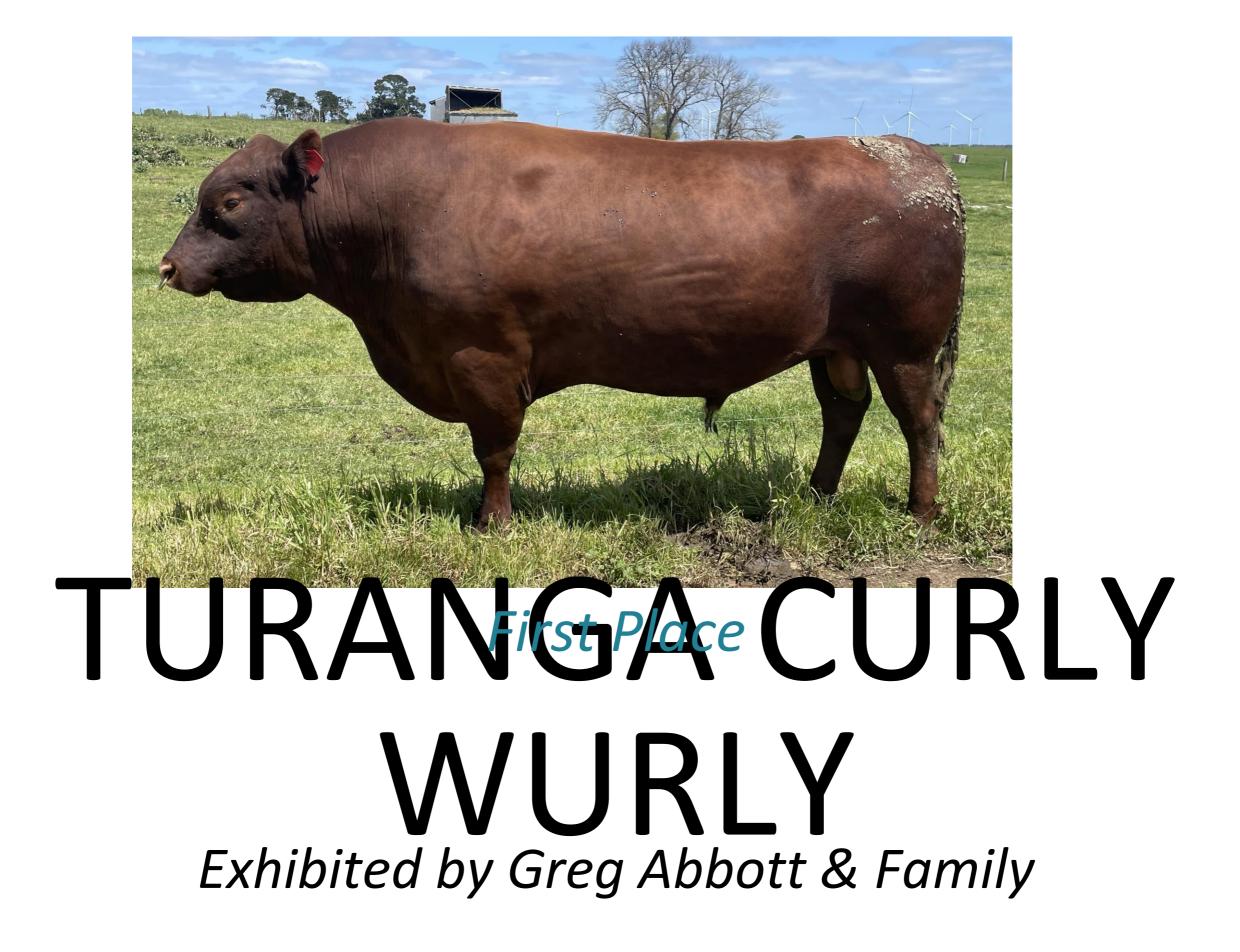

#### First Place

#### GLENWYN TILDA Exhibited by Carlie Macklemann

# Junior Champion Red Poll

#### Stud Heifer

# Songratulations to Poll Stud Heifer

# Glenwyn Tilda

#### Exhibited by Carlie Macklemann