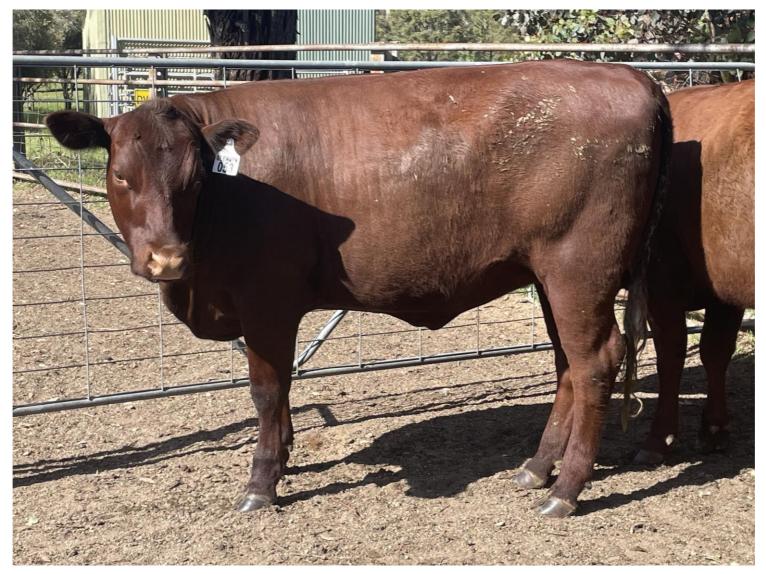

# The 2023 Victorian Red Poll

# On Farm Challenge

The Victorian Region wishes to thank Rachel Constable for judging and all breeders

for participating and their hospitality.

#### **Total Entries: 107**

## -Red Poll Stud Section-

# Class 1: Female 9-16 Months



# SOP-searce Por ITES KALANI Exhibited by Ian and Nell Staff



## Class 2: Female 16-24 Months



#### Third Place

#### GLENWYN TULIP Exhibited by Carlie Macklemann



#### Second Place

#### TURANGA 862 Exhibited by Greg Abbott & Family



#### First Place

#### GLENWYN TILDA Exhibited by Carlie Macklemann

# Junior Champion Red Poll

#### Stud Heifer

# Songratulations to Poll Stud Heifer

# Glenwyn Tilda

#### Exhibited by Carlie Macklemann



## Class 3: Female 24-36 Months





Second Place

#### LYNBARRY INSPIRE Exhibited by Lyn & Barry Johnston



#### First Place

#### TURANGA PETAL Exhibited by Greg Abbott & Family

Class 4: Female 3-5 Years



#### Third Place

#### TURANGA IVY Exhibited by Greg Abbott & Family



Second Place

#### GLENNVYN ROXY Exhibited by Carlie Macklemann



# REDWARD CONTESSE Exhibited by Gay Ward

#### Class 5: Female Over 5 Years



Third Place

##