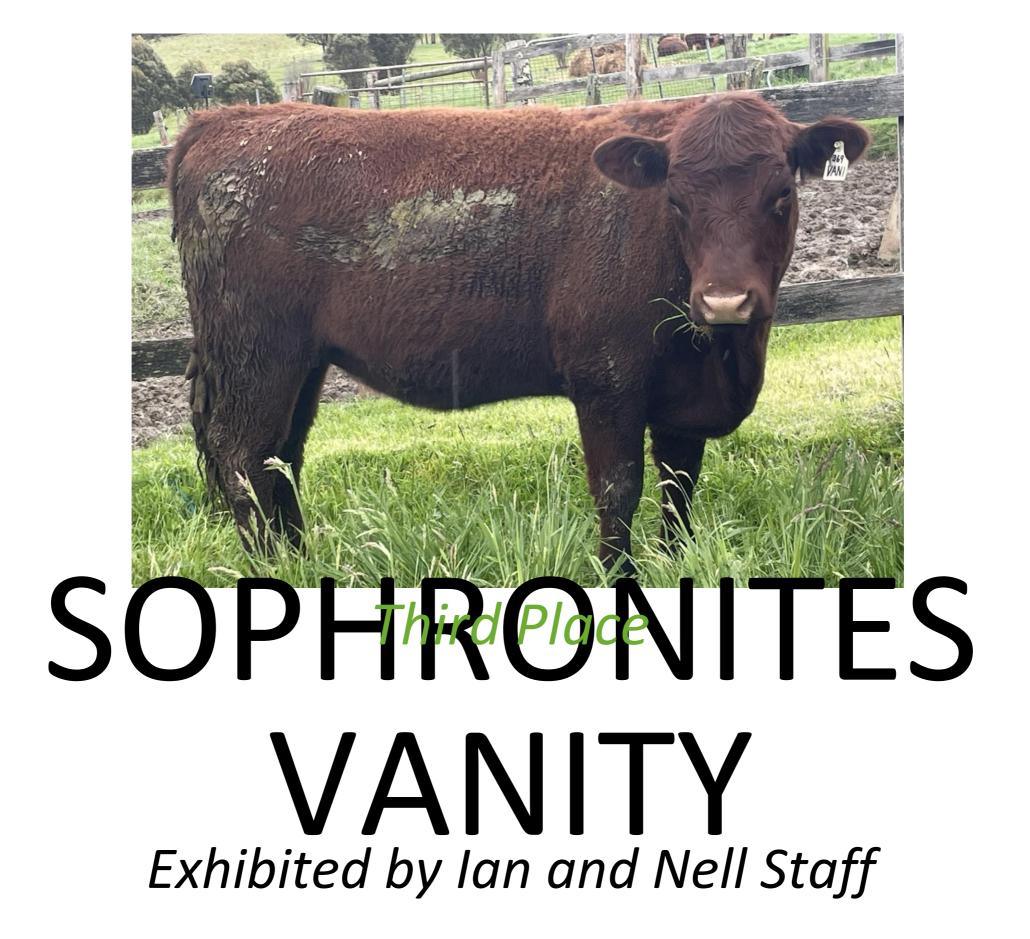

# The 2023 Victorian Red Poll

# On Farm Challenge

The Victorian Region wishes to thank Rachel Constable for judging and all breeders

for participating and their hospitality.

#### **Total Entries: 107**

## -Red Poll Stud Section-

# Class 1: Female 9-16 Months



# SOP-searce Por ITES KALANI Exhibited by Ian and Nell Staff



## Class 2: Female 16-24 Months



#### Third Place

#### GLENWYN TULIP Exhibited by Carlie Macklemann



#### Second Place

#### TURANGA 862 Exhibited by Greg Abbott & Family



#### First Place

#### GLENWYN TILDA Exhibited by Carlie Macklemann

# Junior Champion Red Poll

#### Stud Heifer

# Songratulations to Poll Stud Heifer

# Glenwyn Tilda

#### Exhibited by Carlie Macklemann



## Class 3: Female 24-36 Months





Second Place

#### LYNBARRY INSPIRE Exhibited by Lyn & Barry Johnston



#### First Place

#### TURANGA PETAL Exhibited by Greg Abbott & Family

Class 4: Female 3-5 Years



#### Third Place

#### TURANGA IVY Exhibited by Greg Abbott & Family



Second Place

#### GLENNVYN ROXY Exhibited by Carlie Mackleman