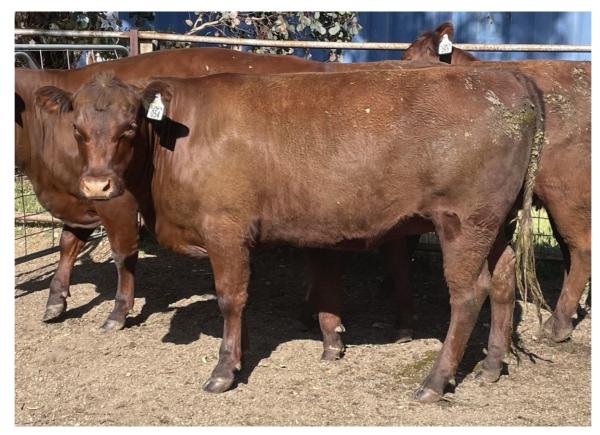

# The 2023 Victorian Red Poll

# On Farm Challenge

The Victorian Region wishes to thank Rachel Constable for judging and all breeders

for participating and their hospitality.

#### **Total Entries: 107**

## -Red Poll Stud Section-

# Class 1: Female 9-16 Months



# SOP-searce Por ITES KALANI Exhibited by Ian and Nell Staff



## Class 2: Female 16-24 Months



#### Third Place

#### GLENWYN TULIP Exhibited by Carlie Macklemann



#### Second Place

#### TURANGA 862 Exhibited by Greg Abbott & Family



#### First Place

#### GLENWYN TILDA Exhibited by Carlie Macklemann

# Junior Champion Red Poll

#### Stud Heifer

# Songratulations to Poll Stud Heifer

# Glenwyn Tilda

#### Exhibited by Carlie Macklemann



## Class 3: Female 24-36 Months





Second Place

#### LYNBARRY INSPIRE Exhibited by Lyn & Barry Johnston



#### First Place

#### TURANGA PETAL Exhibited by Greg Abbott & Family

Class 4: Female 3-5 Years



#### Third Place

#### TURANGA IVY Exhibited by Greg Abbott & Family



Second Place

#### GLENNVYN ROXY Exhibited by Carlie Macklemann



# REDWARD CONTESSE Exhibited by Gay Ward

#### Class 5: Female Over 5 Years



Third Place

#### REDWARD GAYLA Exhibited by Gay Ward



#### Second Place

#### TURANGA SYLVIA Exhibited by Greg Abbott & Family



#### Senior Champion Red Poll Stud Cow

#### Congratulations to Senior Champion Red Poll Stud Cow

# Turanga Petal

#### Exhibited by Greg Abbott & Family



#### **Grand Champion Red Poll Stud Female**

#### Congratulations to Grand Ch