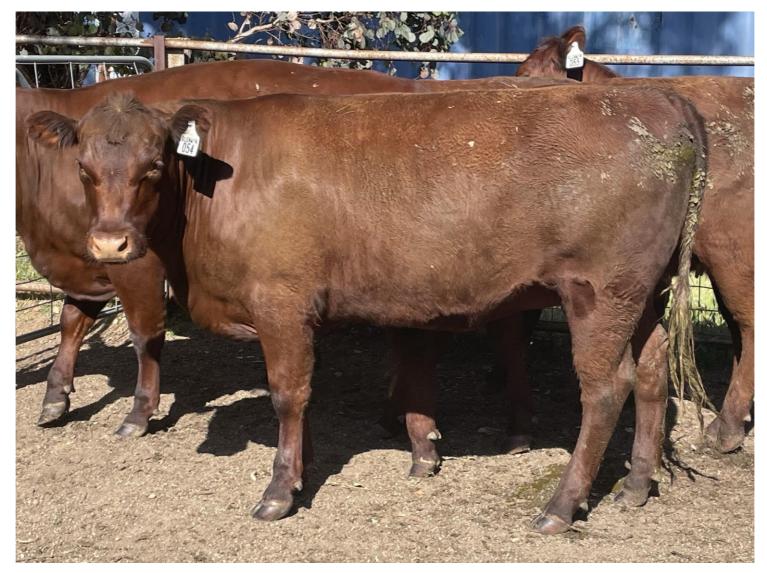

## Class 2: Female 16-24 Months

#### Third Place

#### GLENWYN TULIP Exhibited by Carlie Macklemann