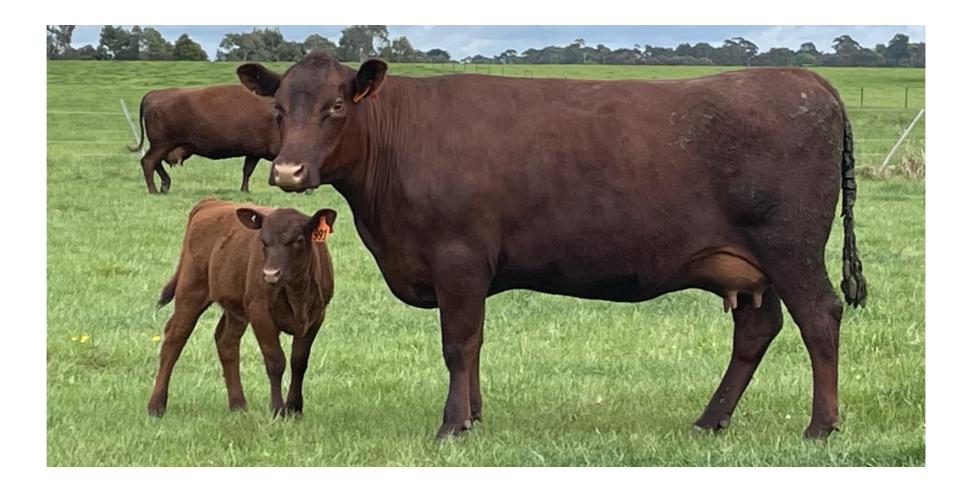

## Class 3: Female 24-36 Months

Second Place

#### LYNBARRY INSPIRE Exhibited by Lyn & Barry Johnston

#### First Place

#### TURANGA PETAL Exhibited by Greg Abbott & Family

Class 4: Female 3-5 Years