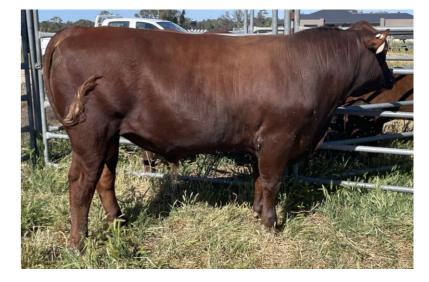

d by Frank & Anne Moya

# T385 RECORDEX ANGUS Exhibited by Frank & Anne Moya

# 23 REFist ReelLX HEREFORD Exhibited by Pat McCormick & Carlie Macklemann

#### Class 17: Minimum 50% Red Poll Infused Male



# REPPOLE X SHORTHORN STEER Exhibited by Monica Heffernan

# RED PO<u>Filst</u> PKceJERSEY BULL Exhibited by Brendon Clarke

### **Champion Commercial Infused Red Poll**

#### Congratulations to

### Champion Commercial Infused Red Poll 23 Red Poll x Hereford

## Exhibited by Pat McCormick & Carlie

### Macklemann



#### Class 18: Minimum 50% Red Poll Infused Pen of 3



# RED POLL & JERSEY HEIFERS Exhibited by Brendon Clarke



# RED POLL X SIMMENTAL HEIFERS Exhibited by Frank & Anne Moya



## REDFPOELX HEREFORD COWS Exhibited by Pat McCormick & Carlie Macklemann