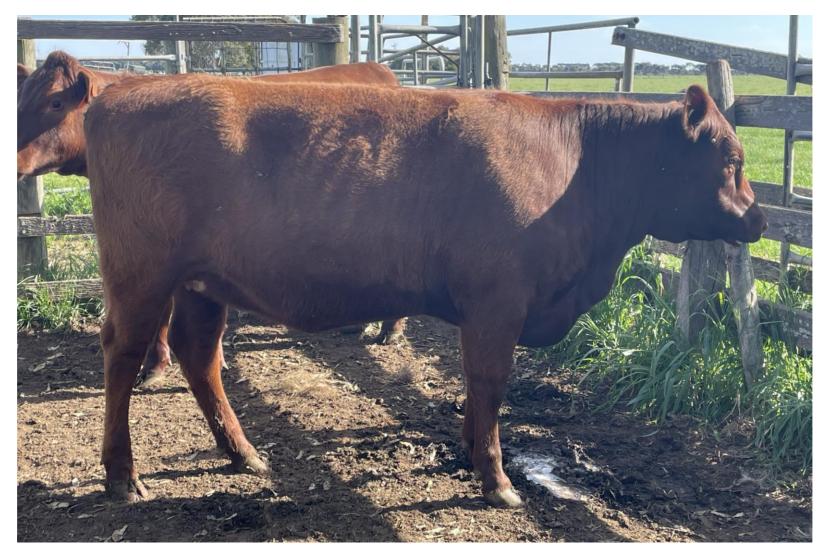

# The 2023 Victorian Red Poll

# On Farm Challenge

The Victorian Region wishes to thank Rachel Constable for judging and all breeders

for participating and their hospitality.

#### **Total Entries: 107**

## -Red Poll Stud Section-

# Class 1: Female 9-16 Months



# SOP-searce Por ITES KALANI Exhibited by Ian and Nell Staff



## Class 2: Female 16-24 Months



#### Third Place

#### GLENWYN TULIP Exhibited by Carlie Macklemann



#### Second Place

#### TURANGA 862 Exhibited by Greg Abbott & Family



#### First Place

#### GLENWYN TILDA Exhibited by Carlie Macklemann

# Junior Champion Red Poll

#### Stud Heifer

# Songratulations to Poll Stud Heifer

# Glenwyn Tilda

#### Exhibited by Carlie Macklemann



## Class 3: Female 24-36 Months





Second Place

#### LYNBARRY INSPIRE Exhibited by Lyn & Barry Johnston



#### First Place

#### TURANGA PETAL Exhibited by Greg Abbott & Family

Class 4: Female 3-5 Years



#### Third Place

#### TURANGA IVY Exhibited by Greg Abbott & Family



Second Place

#### GLENNVYN ROXY Exhibited by Carlie Macklemann



# REDWARD CONTESSE Exhibited by Gay Ward

#### Class 5: Female Over 5 Years



Third Place

#### REDWARD GAYLA Exhibited by Gay Ward



#### Second Place

#### TURAN