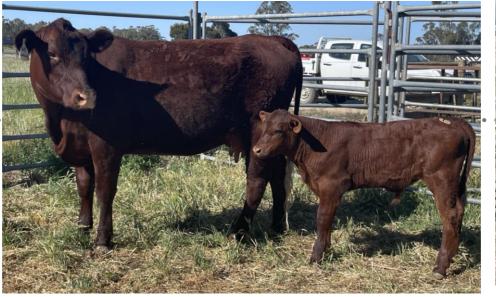

Exhibited by Frank & Anne Moya

# T385 RECORDEX ANGUS Exhibited by Frank & Anne Moya

# 23 REFist ReelLX HEREFORD Exhibited by Pat McCormick & Carlie Macklemann

#### Class 17: Minimum 50% Red Poll Infused Male



# REPPOLE X SHORTHORN STEER Exhibited by Monica Heffernan

# RED PO<u>Filst</u> PKceJERSEY BULL Exhibited by Brendon Clarke

### **Champion Commercial Infused Red Poll**

#### Congratulations to

### Champion Commercial Infused Red Poll 23 Red Poll x Hereford

## Exhibited by Pat McCormick & Carlie

### Macklemann



#### Class 18: Minimum 50% Red Poll Infused Pen of 3



# RED POLL & JERSEY HEIFERS Exhibited by Brendon Clarke



# RED POLL X SIMMENTAL HEIFERS Exhibited by Frank & Anne Moya



## REDFPOELX HEREFORD COWS Exhibited by Pat McCormick & Carlie Macklemann