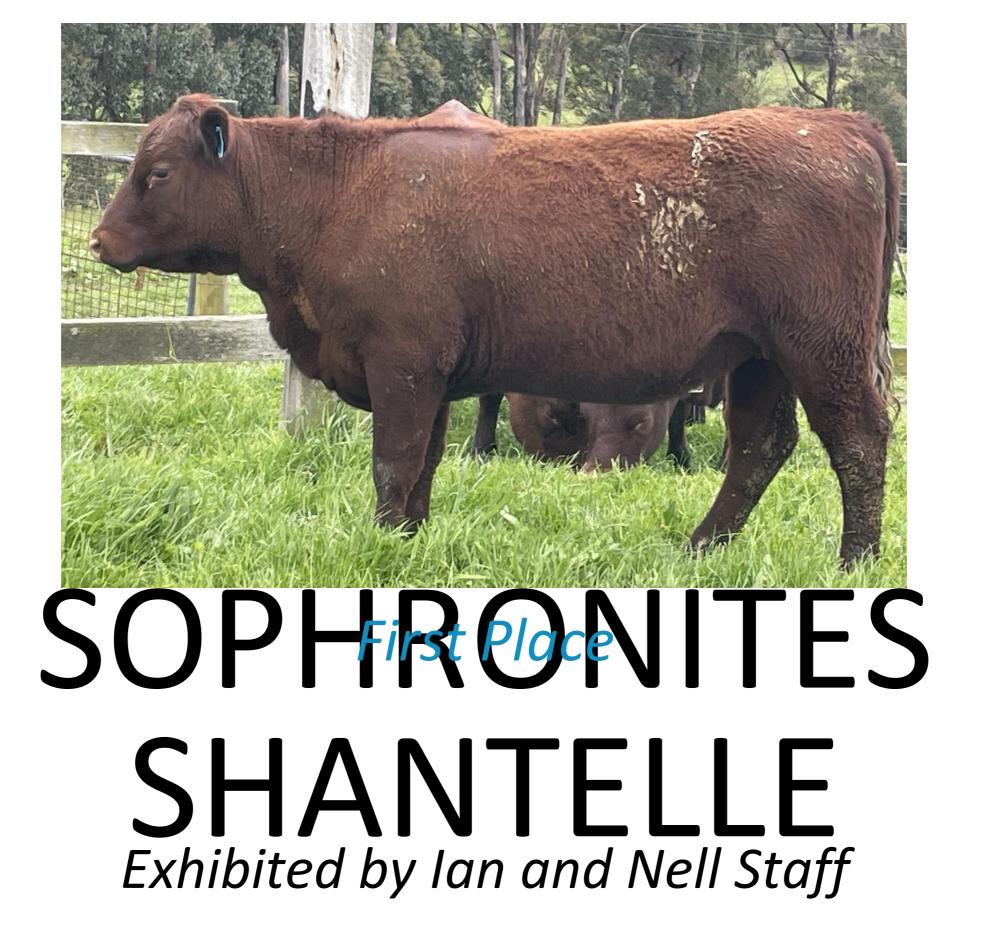

# The 2023 Victorian Red Poll

# On Farm Challenge

The Victorian Region wishes to thank Rachel Constable for judging and all breeders

for participating and their hospitality.

#### **Total Entries: 107**

## -Red Poll Stud Section-

# Class 1: Female 9-16 Months



# SOP-searce Por ITES KALANI Exhibited by Ian and Nell Staff



## Class 2: Female 16-24 Months



#### Third Place

#### GLENWYN TULIP Exhibited by Carlie Macklemann



#### Second Place

#### TURANGA 862 Exhibited by Greg Abbott & Family



#### First Place

#### GLENWYN TILDA Exhibited by Carlie Macklemann

# Junior Champion Red Poll

#### Stud Heifer

# Songratulations to Poll Stud Heifer

# Glenwyn Tilda

#### Exhibited by Carlie Macklemann



## Class 3: Female 24-36 Months





Second Place

#### LYNBARRY INSPIRE Exhibited by Lyn & Barry Johnston



#### First Place

#### TURANGA PETAL Exhibited by Greg Abbott & Family

Class 4: Female 3-5 Years



#### Third Place

#### TURANGA IVY Exhibited by Greg Abbott & Family



Second Place

#### GLENNVYN ROXY Exhibited by Carlie Macklemann



# REDWARD CONTESSE Exhibited by Gay Ward

#### Class 5: Fem