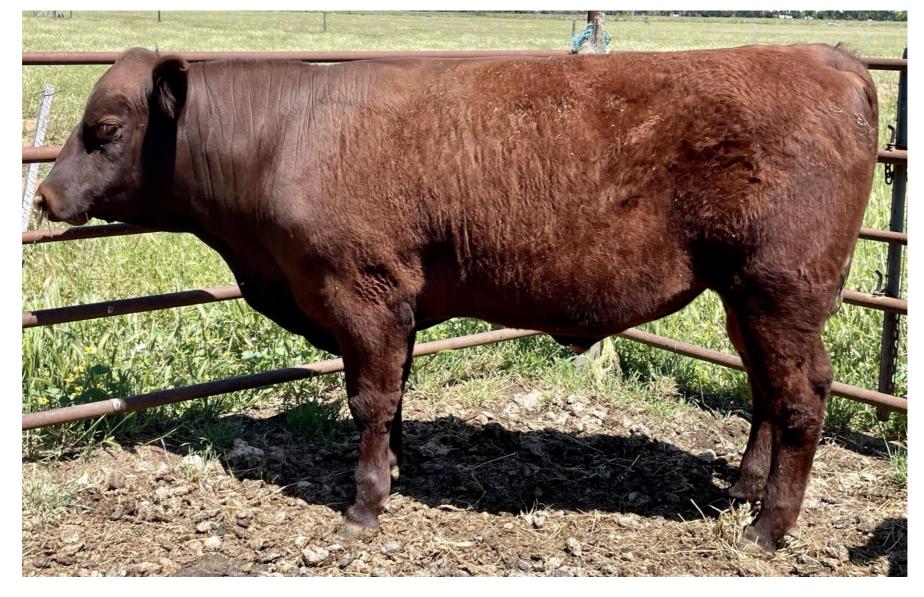

#### Class 12: Pure Breed Commercial Bull

#### Third Place

#### 2436 Exhibited by Ross Draper