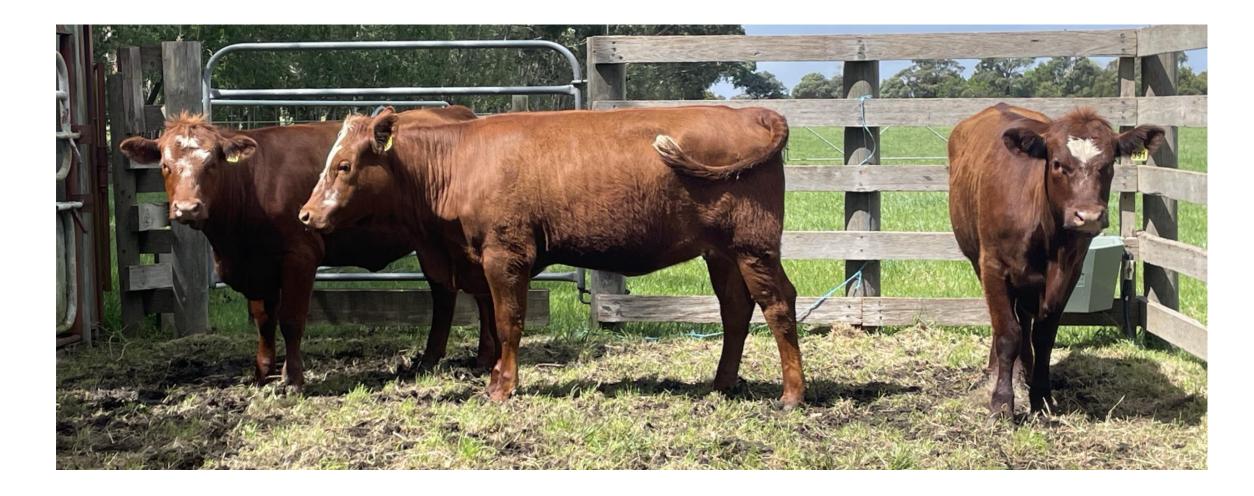

## Class 3: Female 24-36 Months

Second Place

#### LYNBARRY INSPIRE Exhibited by Lyn & Barry Johnston

#### First Place

#### TURANGA PETAL Exhibited by Greg Abbott & Family

Class 4: Female 3-5 Years