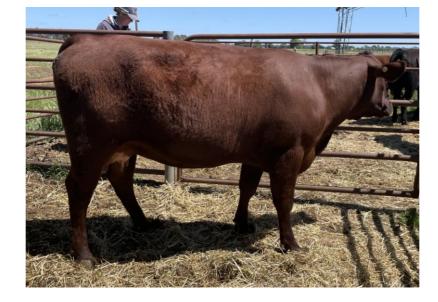

#### LYNBARRY INSPIRE Exhibited by Lyn & Barry Johnston

#### First Place

#### TURANGA PETAL Exhibited by Greg Abbott & Family

Class 4: Female 3-5 Years