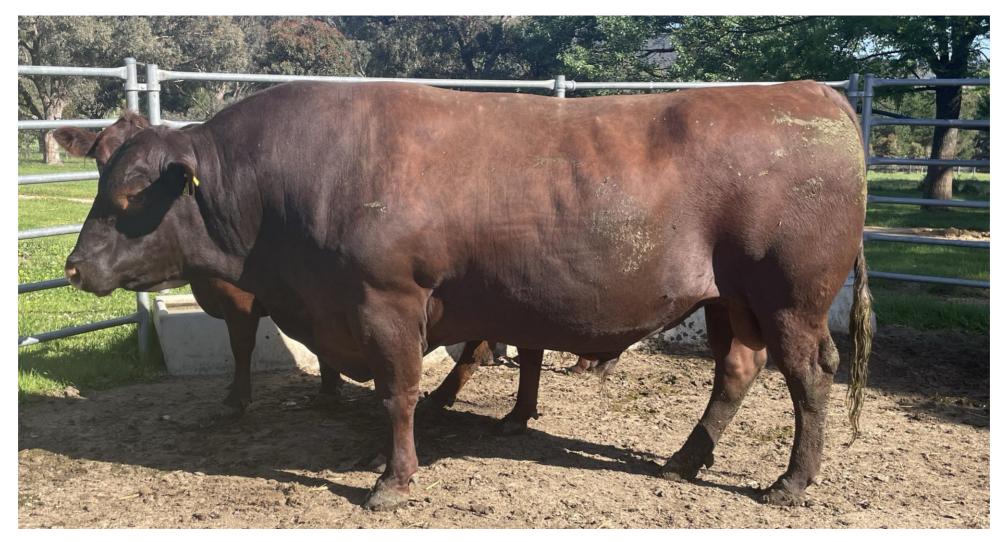

## Class 9: Male Over 5 YEARS

Second Place

## RED CACTUS JOBE Exhibited by Ross Draper