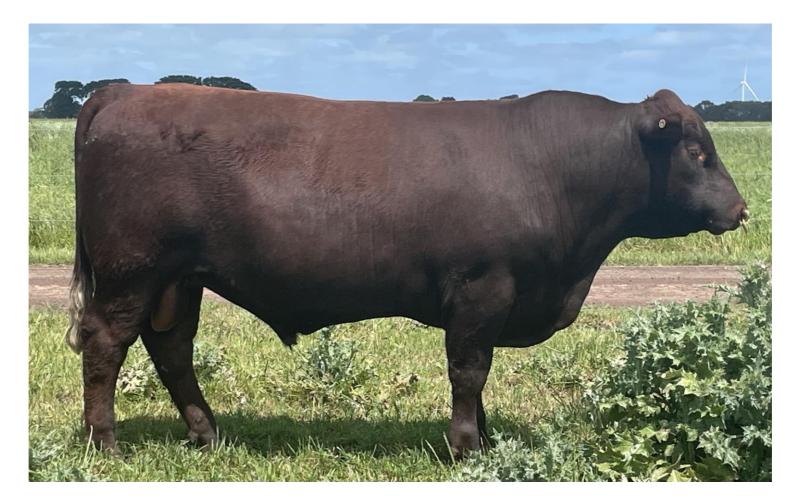

## Class 3: Female 24-36 Months

Second Place

#### First Place

#### TURANGA PETAL Exhibited by Greg Abbott & Family

Class 4: Female 3-5 Years