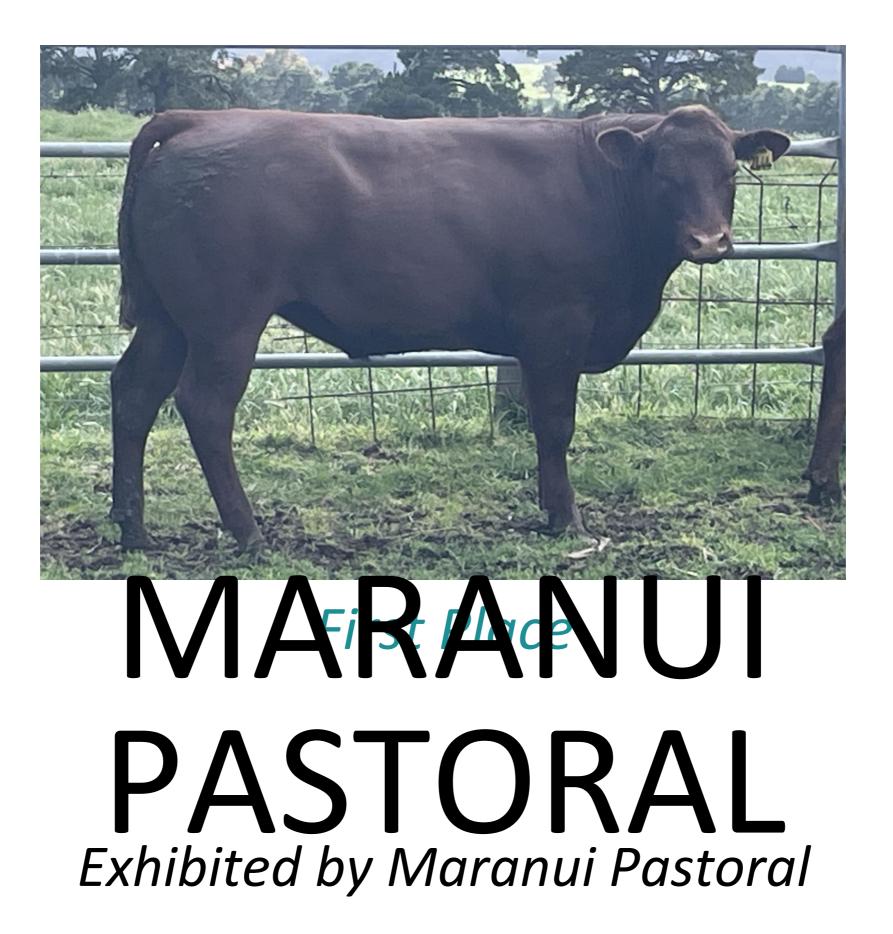

# Exhibited by Lyn & Barry Johnston



## Class 10: Sire's Progeny



#### Third Place SIRED BY SOPHRONITES STORM BOY Exhibited by Ian & Nell Staff



## SIRED BY EVERIMBLA PALANI Exhibited by Carlie Macklemann



## SIRED BY EVERIMBLA TITIAN Exhibited by Carlie Macklemann

#### -Red Poll Pure Commercial Section-

#### Class 11: Pure Breed Commercial Female



#### Third Place

## **2530** Exhibited by Ross Draper



#### Second Place

## **2259** Exhibited by Ross Draper



#### First Place

## **LITTLE RED** Exhibited by Georgie Place

#### Class 12: Pure Breed Commercial Bull



#### Third Place

#### 2436 Exhibited by Ross Draper



#### Second Place

## **2429** Exhibited by Ross Draper



#### First Place

# **Exhibited by Georgie Place**

#### Class 13: Pure Breed Commercial Steer



#### Champion Commercial Pure Breed Red Poll

#### Congratulations to Champion Commercial Pure Breed Red Poll

## Little Red

## Exhibited by Georgie Place



#### Class 14: Pen Pure Breed Commercial Steer



#### Third Place

## **WOODBURN** Exhibited by Douglas Payne



Second Place

## **REDWARD** Exhibited by Gay Ward

# MARANUI PASTORAL Exhibited by Maranui Pastoral

#### Class 15: Pen Pure Breed Commercial Heifers



#### **Third Place**

## **WOODBURN** Exhibited by Douglas Payne



Second Place

## **REDVARD** Exhibited by Gay Ward



#### First Place

## **REDVARD** Exhibited by Gay Ward

#### Class 16: Minimum 50% Red Poll Infused Female



# T392 REDPOLL X SIMMINENTAL Exhibited by Frank & Anne Moya

# T385 RECORDEX ANGUS Exhibited by Frank & Anne Moya

# 23 REFist ReelLX HEREF