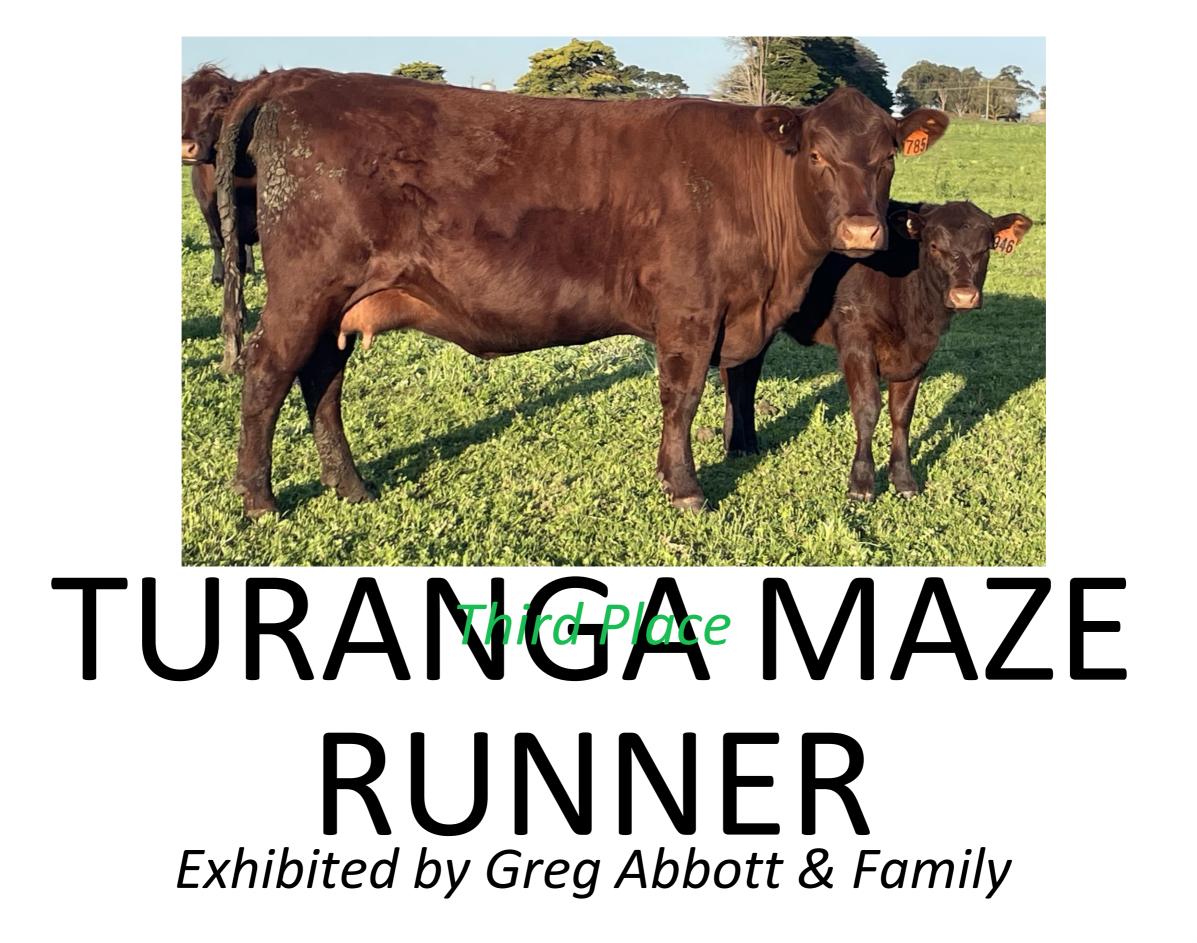

# The 2023 Victorian Red Poll

# On Farm Challenge

The Victorian Region wishes to thank Rachel Constable for judging and all breeders

for participating and their hospitality.

#### **Total Entries: 107**

## -Red Poll Stud Section-

# Class 1: Female 9-16 Months



# SOP-searce Por ITES KALANI Exhibited by Ian and Nell Staff



## Class 2: Female 16-24 Months



#### Third Place

#### GLENWYN TULIP Exhibited by Carlie Macklemann



#### Second Place

#### TURANGA 862 Exhibited by Greg Abbott & Family



#### First Place

#### GLENWYN TILDA Exhibited by Carlie Macklemann

# Junior Champion Red Poll

#### Stud Heifer

# Songratulations to Poll Stud Heifer

# Glenwyn Tilda

#### Exhibited by Carlie Macklemann



## Class 3: Female 24-36 Months





Second Place

#### LYNBARRY INSPIRE Exhibited by Lyn & Barry Johnston



#### First Place

#### TURANGA PETAL Exhibited by Greg Abbott & Family

Class 4: Female 3-5 Years



#### Third Place

#### TURANGA IVY Exhibited by Greg Abbott & Family



Second Place

#### GLENNVYN ROXY Exhibited by Carlie Macklemann



# REDWARD CONTESSE Exhibited by Gay Ward

#### Class 5: Female Over 5 Years



Third Place

#### REDWARD GAYLA Exhibited by Gay Ward



#### Second Place

#### TURANGA SYLVIA Exhibited by Greg Abbott & Family



#### Senior Champion Red Poll Stud Cow

#### Congratulations to Senior Champion Red Poll Stud Cow

# Turanga Petal

#### Exhibited by Greg Abbott & Family



#### **Grand Champion Red Poll Stud Female**

#### Congratulations to Grand Champion Red Poll Stud Female

# Tura