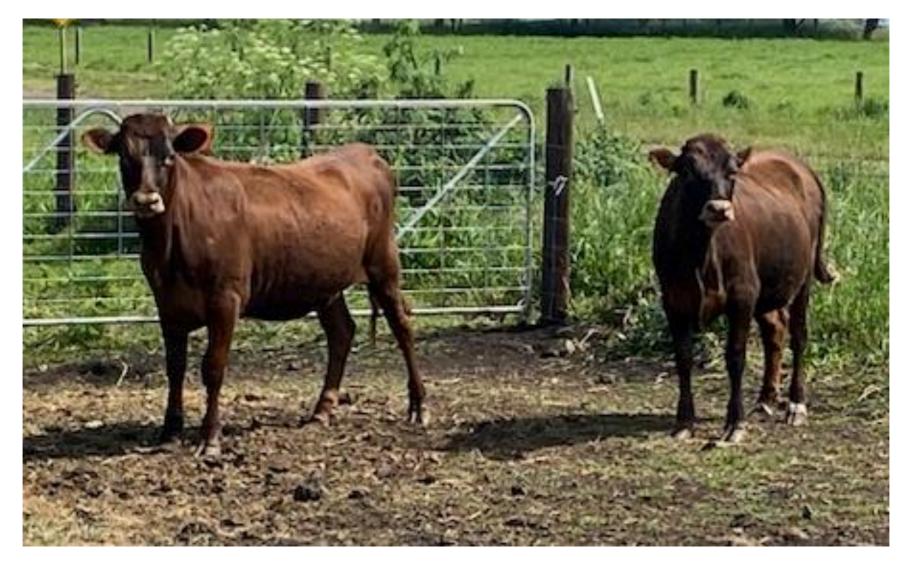

#### Class 15: Pen Pure Breed Commercial Heifers

#### **Third Place**

## **WOODBURN** Exhibited by Douglas Payne

Second Place

## **REDVARD** Exhibited by Gay Ward