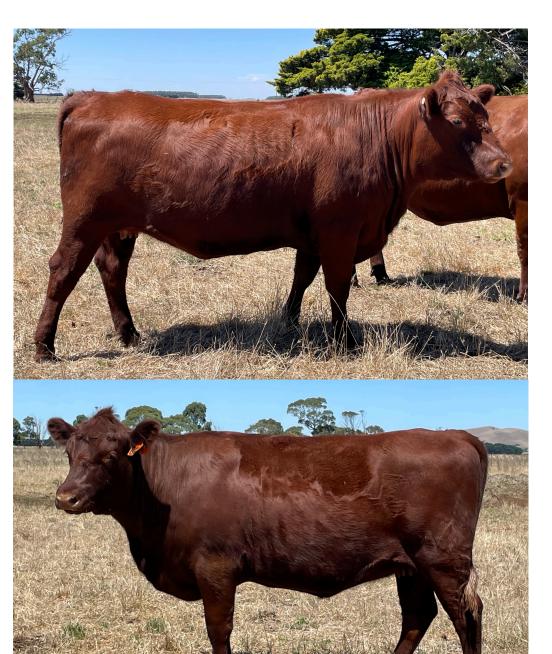

Fuss at 9 months old

Fuss and his dam EMA 386

Fuss' grand dam (sire's dam) LOH Z20 at 14 years old

Fuss' sire EMA 426

Fuss daughter: Turanga Arabella @ 19 months

Fuss son : Turanga True Value @ 16 months