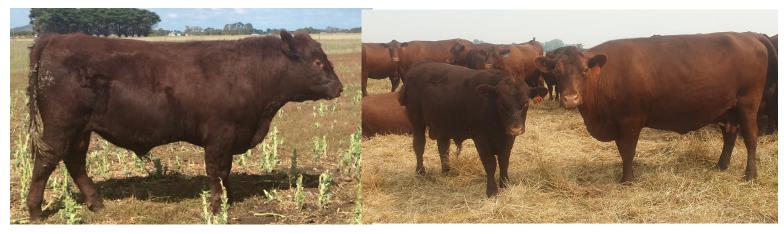

Fuss at 9 months old

Fuss and his dam EMA 386

Fuss' grand dam (sire's dam) LOH Z20 at 14 years old

Fuss' sire EMA 426

Fuss daughter: Turanga Arabella @ 19 months

Fuss son : Turanga True Value @ 16 months