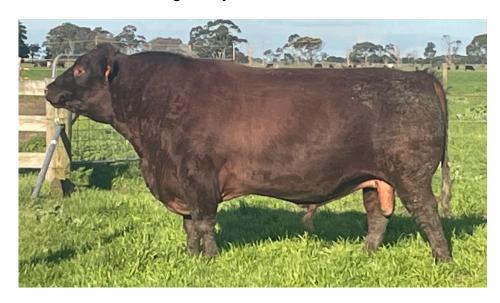

## Turanga Why Such A Fuss EMA 604

Fuss is a low birthweight bull that displays an early to moderate maturity pattern. With 90 calves on the ground and his first daughters due to calve in March, Fuss has been able to lower birth weights and maintain growth. His heifers have considerable depth of body and spring of rip that adds to their easy doing ability. He is set upon an excellent set of feed and legs and has a short slick coat. Steaming from his grandsire, the deep cheery red colour is eye catching however eating quality and IMF follow this line. A considerable amount of steers from these bloodlines have been processed through MSA at Tey's and gone onto win eating quality competitions. Fuss' dam is a larger framed cow that is by Amos. This cow holds a considerable amount of growth and volume, Fuss was weaned at eight months old at 400kg. Due to circumstances Fuss was working over mature cows at the age of 14 months and has continued to do two joining each year. He has a scrotal circumference of 39cm and has tested negative to copies of the myostatin gene.