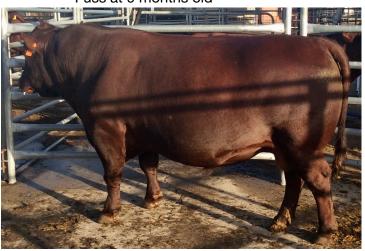

Fuss at 9 months old

Fuss and his dam EMA 386

Fuss' grand dam (sire's dam) LOH Z20 at 14 years old

Fuss' sire EMA 426

Fuss daughter: Turanga Arabella @ 19 months

Fuss son : Turanga True Value @ 16 months