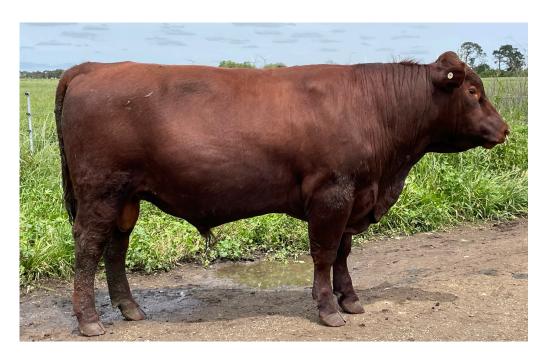

## Turanga Why Such A Fuss EMA 604

Fuss is a low birthweight bull that displays an early to moderate maturity pattern. With 90 calves on the ground and his first daughters due to calve in March, Fuss has been able to lower birth weights and maintain growth. His heifers have considerable depth of body and spring of rip that adds to their easy doing ability. He is set upon an excellent set of feed and legs and has a short slick coat. Steaming from his grandsire, the deep cheery red colour is eye catching however eating quality and IMF follow this line. A considerable amount of steers from these bloodlines have been processed through MSA at Tey's and gone onto win eating quality competitions. Fuss' dam is a larger framed cow that is by Amos. This cow holds a considerable amount of growth and volume, Fuss was weaned at eight months old at 400kg. Due to circumstances Fuss was working over mature cows at the age of 14 months and has continued to do two joining each year. He has a scrotal circumference of 39cm and has tested negative to copies of the myostatin gene.

Fuss at 9 months old

Fuss and his dam EMA 386

Fuss' grand dam (sire's dam) LOH Z20 at 14 years old

Fuss' sire EMA 426

Fuss daughter: Turanga Arabella @ 19 months

Fuss son : Turanga True Value @ 16 months