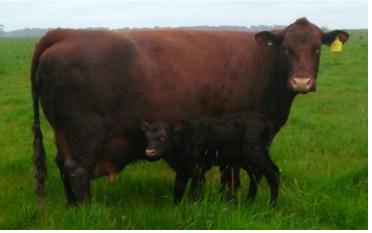

Fuss at 9 months old

Fuss and his dam EMA 386

Fuss' grand dam (sire's dam) LOH Z20 at 14 years old

Fuss' sire EMA 426

Fuss daughter: Turanga Arabella @ 19 months

Fuss son : Turanga True Value @ 16 months